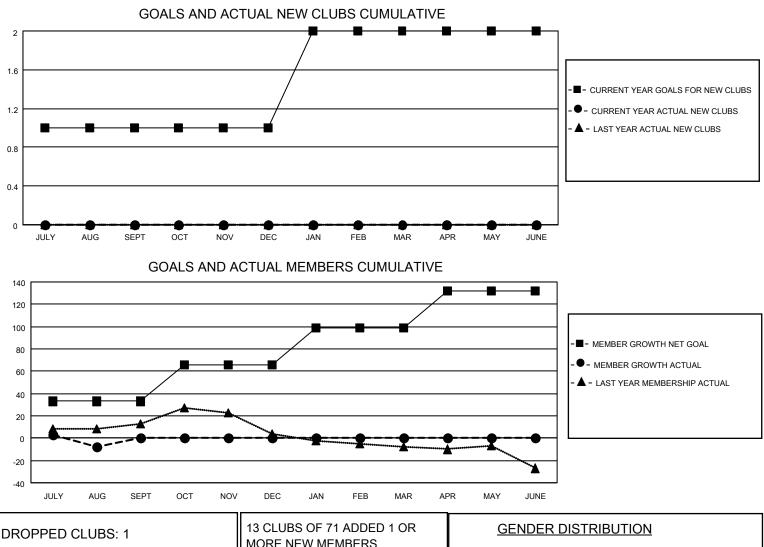

## LOCATION KANSAS

District 17 N

Results as of: 8/31/2021

| Clubs                 |               |           |               | Members               |                        |                         |                                                    |
|-----------------------|---------------|-----------|---------------|-----------------------|------------------------|-------------------------|----------------------------------------------------|
| RESULTS FOR 2021-2022 |               |           |               | RESULTS FOR 2021-2022 |                        |                         |                                                    |
| QUARTER               | NEW CLUB GOAL | NEW CLUBS | DROPPED CLUBS | QUARTER               | BER GROWTH NET<br>GOAL | MEMBER GROWTH<br>ACTUAL | DROPPED<br>MEMBERS ACTUAL<br>(including transfers) |
| JULY/AUG/SEPT         | 1             | 0         | 1             | JULY/AUG/SEPT         | 33                     | 22                      | 30                                                 |
| OCT/NOV/DEC           | 0             | 0         | 0             | OCT/NOV/DEC           | 33                     | 0                       | 0                                                  |
| JAN/FEB/MAR           | 1             | 0         | 0             | JAN/FEB/MAR           | 33                     | 0                       | 0                                                  |
| APR/MAY/JUNE          | 0             | 0         | 0             | APR/MAY/JUNE          | 33                     | 0                       | 0                                                  |

| DROPPED CLUBS: 1 |    | MORE NEW MEMBERS MALE 1,003 (70.) |                           | 1,003 (70.73%) |
|------------------|----|-----------------------------------|---------------------------|----------------|
|                  |    |                                   | FEMALE                    | 415 (29.27%)   |
| DROPPED MEMBERS  |    |                                   | NON BINARY                | 0 (0.00%)      |
| DECEASED         | 5  |                                   | PREFER NOT TO ANSWER      | 0 (0.00%)      |
| CLUB CANCELLED   | 5  | CLICK HERE FOR CUMULATIVE         | TOTAL FAMILY UNIT MEMBERS | 3 264          |
| OTHER            | 20 | MEMBERSHIP DATA                   |                           |                |
| TOTAL            | 30 |                                   | FAMILY MEMBERS PAYING HA  | LF DUES 136    |
|                  |    |                                   |                           |                |